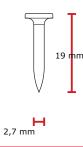

#### **Applications**

Fastening drywall track, wood furring, hat channel, metal washers, sceiling grid to concrete, concrete block and steel

| Technical specifications |                                     |
|--------------------------|-------------------------------------|
| Length                   | 19 mm                               |
| Fastener head type 1     | Full round head                     |
| Pointangle (nominal)     | 00                                  |
| Collation type 1         | Plastic collated                    |
| Collation angle          | 00                                  |
| Wire material            | Regular galvanized yellow chromated |
| Finish                   | Plain                               |

#### **Advanced technical specifications**

Head diameter nominal 5,9 mm