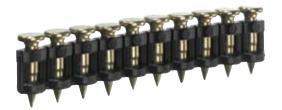

#### **Applications**

Fastening drywall track, wood furring, hat channel, metal washers, sceiling grid to concrete, concrete block and steel

| Technical specifications |                                     |
|--------------------------|-------------------------------------|
| Length                   | 19 mm                               |
| Fastener head type 1     | Full round head                     |
| Pointangle (nominal)     | 00                                  |
| Collation type 1         | Plastic collated                    |
| Collation angle          | 00                                  |
| Wire material            | Regular galvanized yellow chromated |
| Finish                   | Plain                               |